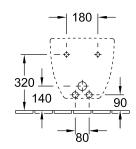

#### 1. POSITION

| Model                         | 740000                                                                                                                                                                                                 |  |
|-------------------------------|--------------------------------------------------------------------------------------------------------------------------------------------------------------------------------------------------------|--|
| Collection                    | Subway                                                                                                                                                                                                 |  |
| PROJECTS                      | DESIGN                                                                                                                                                                                                 |  |
| Width                         | 370 (mm)                                                                                                                                                                                               |  |
| Depth                         | 560 (mm)                                                                                                                                                                                               |  |
| Weight                        | 22,55 (kg)                                                                                                                                                                                             |  |
| Description                   | Sanitary porcelain Also available in CeramicPlus with fastening set for concealed fastening                                                                                                            |  |
| Tap fitting / Tap hole remark | suitable for 1-hole tap fittings, tap hole punched out                                                                                                                                                 |  |
| Overflow remark               | with overflow                                                                                                                                                                                          |  |
| Installation                  | wall-mounted                                                                                                                                                                                           |  |
| Material                      | Sanitary porcelain                                                                                                                                                                                     |  |
| Specification texts           | Subway; Bidet; Sanitary porcelain;<br>Size: 370 x 560 mm; suitable for 1-<br>hole tap fittings, tap hole punched<br>out; with overflow; wall-mounted;<br>with fastening set for concealed<br>fastening |  |

#### 740000