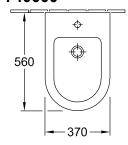

#### 1. POSITION

| Model                         | 740000                                                                                                                                                                                                 |  |
|-------------------------------|--------------------------------------------------------------------------------------------------------------------------------------------------------------------------------------------------------|--|
| Collection                    | Subway                                                                                                                                                                                                 |  |
| PROJECTS                      | DESIGN                                                                                                                                                                                                 |  |
| Width                         | 370 (mm)                                                                                                                                                                                               |  |
| Depth                         | 560 (mm)                                                                                                                                                                                               |  |
| Weight                        | 22,55 (kg)                                                                                                                                                                                             |  |
| Description                   | Sanitary porcelain Also available in CeramicPlus with fastening set for concealed fastening                                                                                                            |  |
| Tap fitting / Tap hole remark | suitable for 1-hole tap fittings, tap hole punched out                                                                                                                                                 |  |
| Overflow remark               | with overflow                                                                                                                                                                                          |  |
| Installation                  | wall-mounted                                                                                                                                                                                           |  |
| Material                      | Sanitary porcelain                                                                                                                                                                                     |  |
| Specification texts           | Subway; Bidet; Sanitary porcelain;<br>Size: 370 x 560 mm; suitable for 1-<br>hole tap fittings, tap hole punched<br>out; with overflow; wall-mounted;<br>with fastening set for concealed<br>fastening |  |

#### 740000