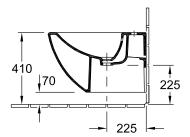

#### 1. POSITION

| Model                         | 740000                                                                                                                                                                                                 |  |
|-------------------------------|--------------------------------------------------------------------------------------------------------------------------------------------------------------------------------------------------------|--|
| Collection                    | Subway                                                                                                                                                                                                 |  |
| PROJECTS                      | DESIGN                                                                                                                                                                                                 |  |
| Width                         | 370 (mm)                                                                                                                                                                                               |  |
| Depth                         | 560 (mm)                                                                                                                                                                                               |  |
| Weight                        | 22,55 (kg)                                                                                                                                                                                             |  |
| Description                   | Sanitary porcelain Also available in CeramicPlus with fastening set for concealed fastening                                                                                                            |  |
| Tap fitting / Tap hole remark | suitable for 1-hole tap fittings, tap hole punched out                                                                                                                                                 |  |
| Overflow remark               | with overflow                                                                                                                                                                                          |  |
| Installation                  | wall-mounted                                                                                                                                                                                           |  |
| Material                      | Sanitary porcelain                                                                                                                                                                                     |  |
| Specification texts           | Subway; Bidet; Sanitary porcelain;<br>Size: 370 x 560 mm; suitable for 1-<br>hole tap fittings, tap hole punched<br>out; with overflow; wall-mounted;<br>with fastening set for concealed<br>fastening |  |

#### 740000