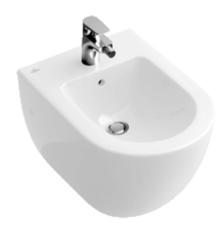

#### 1. POSITION

| Model                         | 740000                                                                                                                                                                                                 |  |
|-------------------------------|--------------------------------------------------------------------------------------------------------------------------------------------------------------------------------------------------------|--|
| Collection                    | Subway                                                                                                                                                                                                 |  |
| PROJECTS                      | DESIGN                                                                                                                                                                                                 |  |
| Width                         | 370 (mm)                                                                                                                                                                                               |  |
| Depth                         | 560 (mm)                                                                                                                                                                                               |  |
| Weight                        | 22,55 (kg)                                                                                                                                                                                             |  |
| Description                   | Sanitary porcelain Also available in CeramicPlus with fastening set for concealed fastening                                                                                                            |  |
| Tap fitting / Tap hole remark | suitable for 1-hole tap fittings, tap hole punched out                                                                                                                                                 |  |
| Overflow remark               | with overflow                                                                                                                                                                                          |  |
| Installation                  | wall-mounted                                                                                                                                                                                           |  |
| Material                      | Sanitary porcelain                                                                                                                                                                                     |  |
| Specification texts           | Subway; Bidet; Sanitary porcelain;<br>Size: 370 x 560 mm; suitable for 1-<br>hole tap fittings, tap hole punched<br>out; with overflow; wall-mounted;<br>with fastening set for concealed<br>fastening |  |