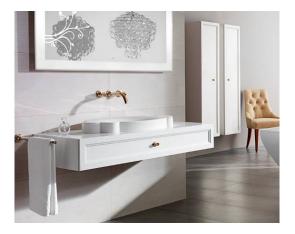

## Bathroom furniture

- + Delicate furniture in exquisite craftsmanship
- + Interior compartments with high-quality, velvetlike finish
- + Drawers with SoftClosing
- + Mirror with striking floral design
- + Available in Brilliant White Glaze and Brilliant Framboise Glaze