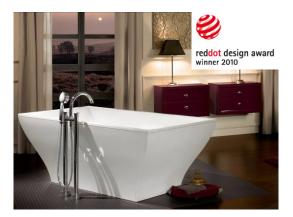

## Wellness

- + High-quality Quaryl<sup>®</sup> bath for spacious and ergonomic bathing comfort
- + Freestanding variant with apron in White, Framboise or Graphite Noir
- + Also available as a built-in variant
- + Red dot design Award winner 2010